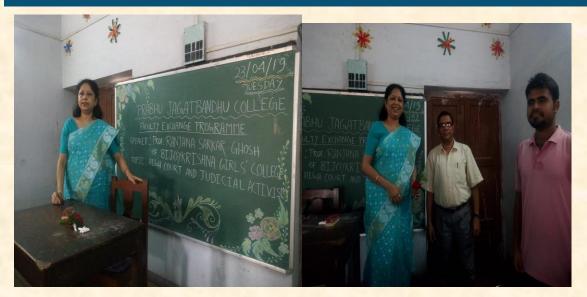

Collaboration Activity-2 Nature of Collaborative Activity: Faculty Exchange Programme Title: Classroom teaching Date : 11.4.2019, 16.04.2019, 23, 18.04.2019, 23.04.2019, 24.04.2019, 26.04.2019 Name of Institutions : Prabhu Jagatbandhu College, Andul, Howrah & Bijoy Krishna Girls' College, Howrah

- Name of the Participant Faculties: Tanusree Das, Dept. of Political Science, Bijoy Krishna Girls' College, Howrah
- Souvik Das, Dept. of History, Bijoy Krishna Girls' College, Howrah
- Sarbani Guha Ghosal, Dept. of Political Science, Bijoy Krishna Girls' College, Howrah
- Ranjana Sarkar, Dept. of Political Science, Bijoy Krishna Girls' College, Howrah
- Nemai Chand Dan, Sankar Dev Maiti , Dept. of History, Prabhu Jagatbandhu, Howrah
- Sri Rudra Bibhu Bhattacharya, Sri Soumitra Chakraborti , Dept. of Political Science, , Prabhu Jagatbandhu, Howrah