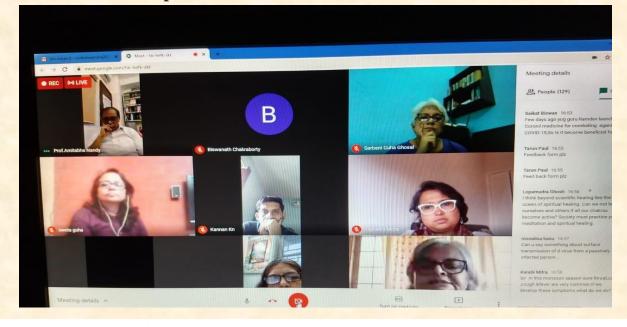

### **Collaboration Activity-5**

Workshop/Seminar/Conference: Webinar National/International: International Title: Issues of Governance in COVID Era Date: 30.06.2020 Organizer: Department of Political Science & IQAC in collaboration with Bengal Institute of Political Studies (BIPS), Kolkata Collaborators: Bengal Institute of Political Studies (BIPS), Kolkata

### **Resource Persons:**

- Dr. Amitabha Nandy, Virologist, advisor to ICMR & member WHO's Research Body
- Dr. Kalpana Kannabiran, Director of Council for Social Development, Hyderabad
- Dr. Biswanath Chakravarty of Rabindrabharati University and Secretary of BIPS
- Dr. Payoshni Mitra of Birkbeck Sport Business Centre, University of London

Number of Participants: 97

Estd : 1st August 1947. Affiliated to University of Calcutta NCTE approved NAAC B accredited College with CPE status