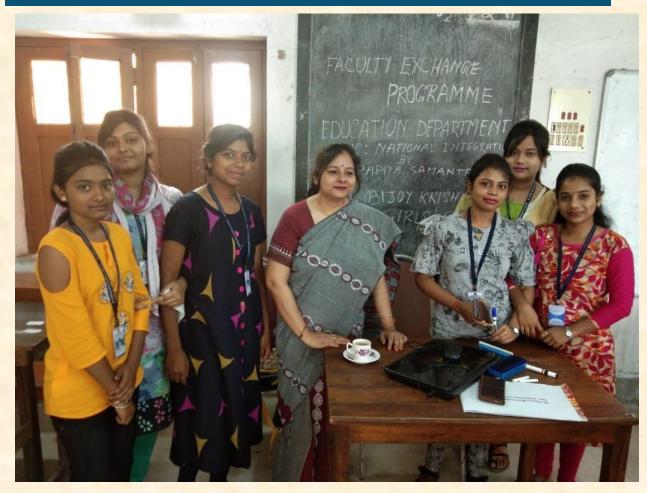

### **Collaboration Activity-3**

Nature of Collaborative Activity: Faculty Exchange Programme

Title: Classroom teaching

Date : 10.04.2019, 11.04.2019, 16.04.2019, 18.04.2019 and 22.04.2019

Name of Institutions : Kanailal Bhattacharyya College, Howrah (Department of Political science and Education) and Bijoy Krishna Girls' College, Howrah Name of the Participant Faculties:

- Soma Chandra, Dept. of Political Science, Bijoy Krishna Girls' College, Howrah
- Kaushik Bandyopadhyay, Dept. of Political Science, Bijoy Krishna Girls' College, Howrah
- Dr. Anwesha Acharyya, Dept. of Education, Bijoy Krishna Girls' College, Howrah
- Chiranjib saha, Dept. of Education, Bijoy Krishna Girls' College, Howrah
- Papiya Bag Samnta Dept. of Education, Bijoy Krishna Girls' College, Howrah
- Dr. Sampa Ray Bagchi,
- Dr. Samir Kumar Naskar, Dept. of Education, Kanailal Bhattacharyya College,
- Anasuya Chatterjee, Dept. of Pol. Science, Kanailal Bhattacharyya College

Number of Participants : 56 (Pol. Science) & 32(Education)

Estd : 1st August 1947. Affiliated to University of Calcutta NCTE approved NAAC B accredited College with CPE status

| Year   | 2019-20 |
|--------|---------|
| Number | 05      |