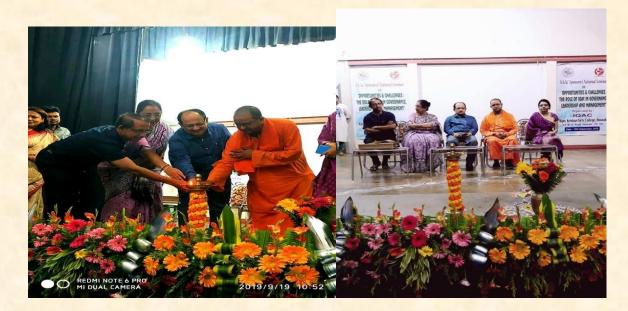

### **Collaboration Activity-2**

**Title:** Opportunities and Challenges : The Role of IQAC in Governance, Leadership and Management

### Date: 19.09.2019

Organizer: IQAC, BijoyKrishna Girls' College ., Howrah

**Funding:** NAAC

### **Collaborators: NAAC**

### **Resource Persons:**

- Dr.Basab Chowdhury, Honourable Vice Chancellor of West Bengal State University,
- Reverend Sri Shastragyanandaji Maharaj, Principal Ramakrishna Mission Belur Prof. Jadav Krishna Das, Director IQAC, University of Calcutta
- Swami BhudevanandaMaharaj, Principal, RKM Residential College, Narendrapur
- Dr. Siddhartha Gupta, Principal, Bankura Zilla Saradamani MahilaMahavidyalaya