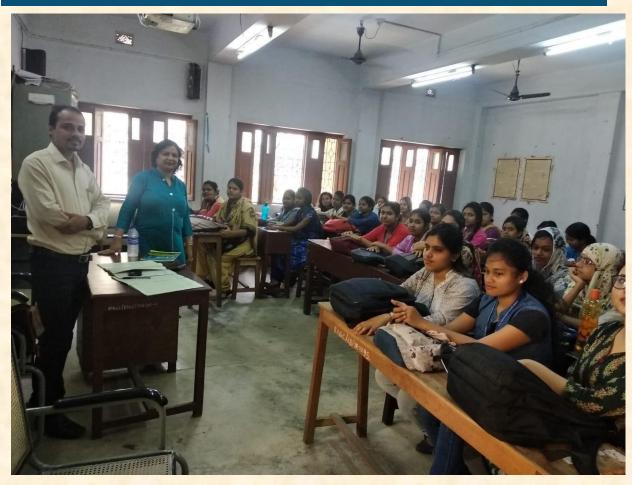

## Collaboration Activity-1 Nature of Collaborative Activity: Workshop National/International: State Title: Sensitization against Domestic Violence Date: 17.08.2019 Organizer: Dept of Political Science, IQAC & WB Commission for Women Funding: WB Commission for Women Collaborators: WB Commission for Women Resource Persons:

- Sm. Leena Gangopadhyay. Chairperson, WB Commission for Women
- Sri. NorbuWangdi Bhutia, IAS, Member/Secretary
- Dr. DipanwitaHazari, Medical Expert Member
- Sm. Maria Fernandes, Law Expert Member
- Sm. Papia Sultana, Deputy Commandant, SAP 2<sup>nd</sup>Batallion, Barrackpore Number of Participants: 104