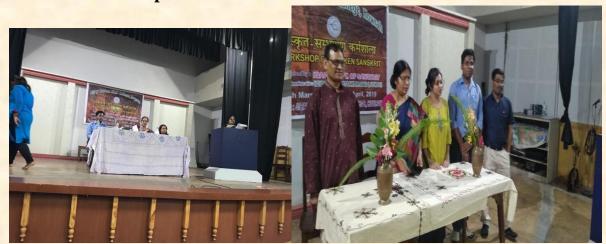

### **Collaboration Activity-1**

Nature of Collaborative Activity: Workshop Status: National Title: Sanskrit Sambhashnam Date : 25/03/2019 to 01/04/2019 Organizer : IQAC and Dept. of Sanskrit,Bijoy Krishna Girls' College,Howrah Funding : Bijoy Krishna Girls' College, Howrah Collaborators : Howrah Sanskrit Sahitya Samaj, Howrah.

### **Resource Person** :

• Dr. DebbrataMukhopadhyaya, Secretary, HSSS Number of Participants : 50

Estd : 1st August 1947. Affiliated to University of Calcutta NCTE approved NAAC B accredited College with CPE status