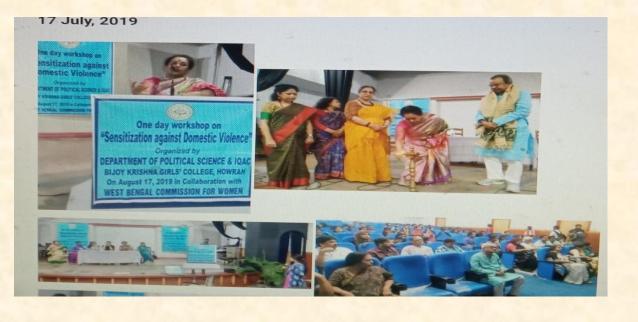

## Collaboration Activity-1 Nature of Collaborative Activity: Workshop National/International: State Title: Sensitization against Domestic Violence Date: 17.08.2019 Organizer: Dept of Political Science, IQAC & WB Commission for Women Funding: WB Commission for Women Collaborators: WB Commission for Women Resource Persons:

- Sm. Leena Gangopadhyay. Chairperson, WB Commission for Women
- Sri. NorbuWangdi Bhutia, IAS, Member/Secretary
- Dr. DipanwitaHazari, Medical Expert Member
- Sm. Maria Fernandes, Law Expert Member
- Sm. Papia Sultana, Deputy Commandant, SAP 2<sup>nd</sup>Batallion, Barrackpore Number of Participants: 104