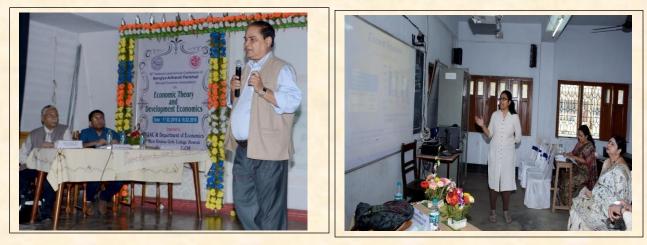

### Nature of Collaborative Activity: Conference Status: National Date: February 17 & 18, 2018 Title: Economic Theory & Development Economics Organizer: IQAC & Dept. of Economics, BKGC Funding: UGC- CPE Fund, West Bengal State Govt.Fund Collaborators: Bengal Economic Association, 87/277, Raja S. C. Mallick Road, Ganguly Bagan,Ist Floor,Kolkata-700047. Resource Persons:

- Prof. Alaknanda Patel
- Prof. Abhirup Sarkar, ISI, Kolkata
- Prof. Ambar Nath Ghosh, Jadavpur University
- Dr. R.N.Nag, St. Xavier's College, Kolkata
- v)Prof. Rajat Acharya, Jadavpur University, Kolkata
- Prof. Kaushik Gupta, University of Calcutta
- Prof. Siddhartha Mitra, JU
- Prof. Samar Dutta, IIM Ahmedabad
- Prof. Srijit Mishra
- Prof. Ritu Dewan, Indian Association of Women's Studies
- Prof. Manabi Majumdar, Director, ICSSR-ERC, Kolkata
- Prof. Biswajit Chatterjee, JU
- Prof. Subrata Gupta

### Number of Participants: 150