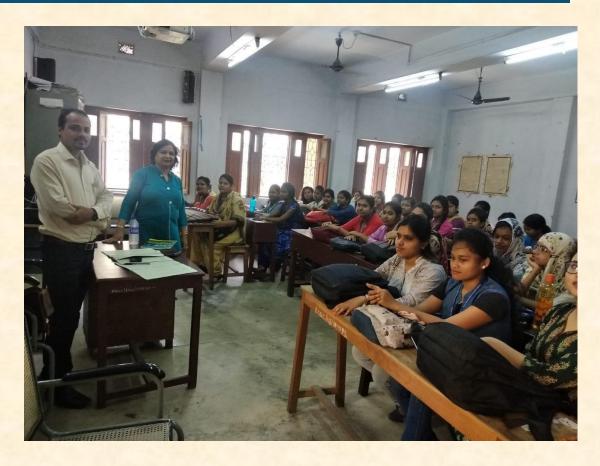

### **Collaboration Activity-1**

Nature of Collaborative Activity: Workshop Status: National Title: Sanskrit Sambhashnam Date : 25/03/2019 to 01/04/2019 Organizer : IQAC and Dept. of Sanskrit,Bijoy Krishna Girls' College,Howrah Funding : Bijoy Krishna Girls' College, Howrah Collaborators : Howrah Sanskrit Sahitya Samaj, Howrah.

### **Resource Person** :

• Dr. DebbrataMukhopadhyaya, Secretary, HSSS Number of Participants : 50

Estd : 1st August 1947. Affiliated to University of Calcutta NCTE approved NAAC B accredited College with CPE status