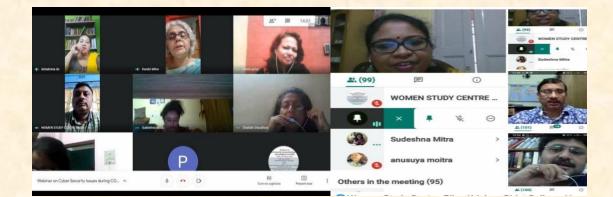

### **Collaboration Activity-3**

**Title-** Cyber Security Issues during COVID-19 Lockdown in India **Date-**12th June 2020

**Organizer-** Women Study Centre and IQAC, Bijoy Krishna Girls' College, Howrah

**Funding-** Women Study Centre and IQAC, Bijoy Krishna Girls' College, Howrah

**Collaborators-** Women Studies Research Centre, University of Calcutta **Resource Persons:** 

- Prof. AmlanChakraborti, Director, A.K Choudhury School of Information technology, CU,
- Prof. Mallarika Sarkar, HOD, Department of Sociology, CU
- Bivas Chatterjee, lawyer and public prosecutor

Number of participants- 658

Estd : 1st August 1947. Affiliated to University of Calcutta NCTE approved NAAC B accredited College with CPE status