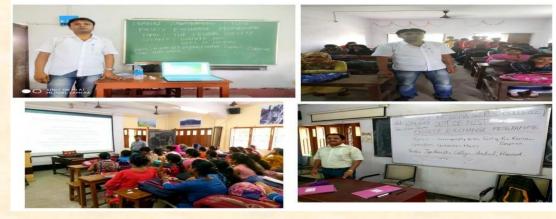

### **Collaboration Activity-3**

Nature of Collaborative Activity: Faculty Exchange Programme

Title: Classroom teaching

Date : 10.04.2019, 11.04.2019, 16.04.2019, 18.04.2019 and 22.04.2019

Name of Institutions : Kanailal Bhattacharyya College, Howrah (Department of Political science and Education) and Bijoy Krishna Girls' College, Howrah Name of the Participant Faculties:

- Soma Chandra, Dept. of Political Science, Bijoy Krishna Girls' College, Howrah
- Kaushik Bandyopadhyay, Dept. of Political Science, Bijoy Krishna Girls' College, Howrah
- Dr. Anwesha Acharyya, Dept. of Education, Bijoy Krishna Girls' College, Howrah
- Chiranjib saha, Dept. of Education, Bijoy Krishna Girls' College, Howrah
- Papiya Bag Samnta Dept. of Education, Bijoy Krishna Girls' College, Howrah
- Dr. Sampa Ray Bagchi,
- Dr. Samir Kumar Naskar, Dept. of Education, Kanailal Bhattacharyya College,
- Anasuya Chatterjee, Dept. of Pol. Science, Kanailal Bhattacharyya College

Number of Participants : 56 (Pol. Science) & 32(Education)

Estd : 1st August 1947. Affiliated to University of Calcutta NCTE approved NAAC B accredited College with CPE status

| Year   | 2019-20 |
|--------|---------|
| Number | 05      |